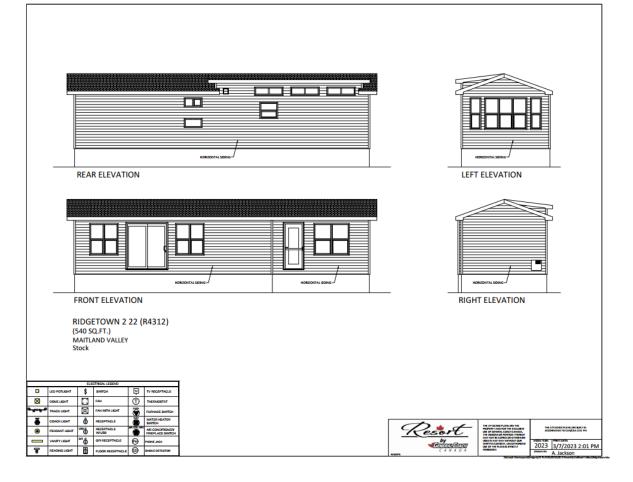

2023 General Coach "Ridgetown 2" model for Sale Maitland Valley Marina & Resort Park 100 North Harbour Rd. West, Goderich, Ontario Site C14 – \$252,740 plus 2023 site fees (negotiable)

This brand new 2 bedroom, 4 pc. bathroom resort home with open concept floor plan measuring approx. 42'x 13' provides an abundance of room for dining, cooking and entertaining with ample counter space and loads of cupboards for storage.

**Features:** Central air, stainless steel appliances (range, full-sized refrigerator and microwave) and fully furnished throughout. Sleeps 6+ with a queen bed, bunk beds and pullout couch.

**Park Amenities:** WiFi available, access to private beach, walking trails, golf course, tennis, swimming pool, boat docks and only 15 minute walk to town.