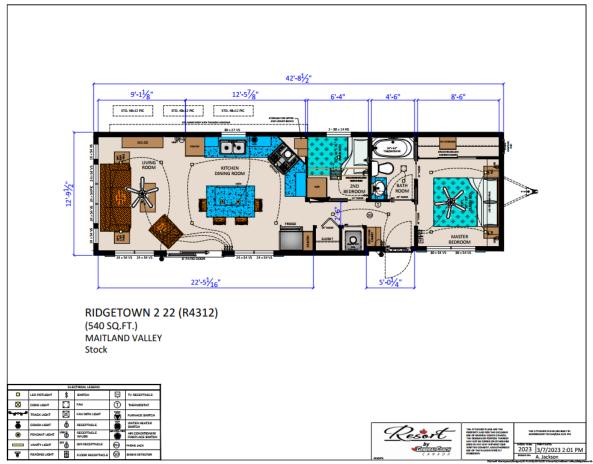

2023 General Coach "Ridgetown 2" model for Sale Maitland Valley Marina & Resort Park 100 North Harbour Rd. West, Goderich, Ontario Site C14 – \$252,740 plus 2023 site fees (negotiable)

This brand new 2 bedroom, 4 pc. bathroom resort home with open concept floor plan measuring approx. 42'x 13' provides an abundance of room for dining, cooking and entertaining with ample counter space and loads of cupboards for storage.

**Features:** Central air, stainless steel appliances (range, full-sized refrigerator and microwave) and fully furnished throughout. Sleeps 6+ with a queen bed, bunk beds and pullout couch.

**Park Amenities:** WiFi available, access to private beach, walking trails, golf course, tennis, swimming pool, boat docks and only 15 minute walk to town.