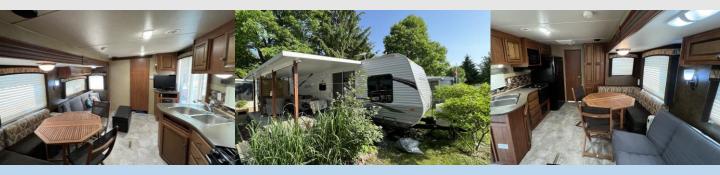

## 2013 Jayco Jay Flight 36 BHDH Model Trailer for Sale Maitland Valley Marina & Resort Park Site B12 - Reduced Price \$50,000

Seasonal (May 1 to October 31) fully loaded 37' x 11' park model trailer in excellent condition on a large beautiful lot with large sheltered deck & 6' x 8' solid pine shed

**Park Features**: Well maintained lot, playground, access to outdoor pool, clubhouse and private beach. Free basic WiFi & optional high speed internet packages

**Additional Trailer Features:** A/C, two slide-outs, propane furnace, full size fridge with freezer on top, fully serviced (electricity, water, sewer), kitchen has propane stove along with oven and microwave, gas/electric water heater and sleeps 6 people comfortably