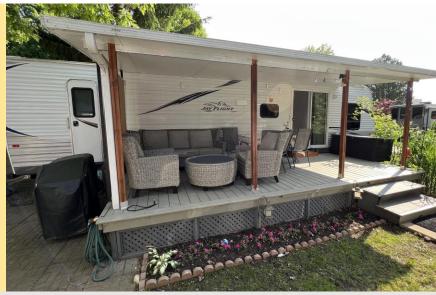

## 2013 Jayco Jay Flight 36 BHDH Model Trailer for Sale Maitland Valley Marina & Resort Park Site B12 - Reduced Price \$50,000

Seasonal (May 1 to October 31) fully loaded 37' x 11' park model trailer in excellent condition on a large beautiful lot with large sheltered deck & 6' x 8' solid pine shed

All fees are paid for current season 2023, controlled hydro year round

**Features:** Queen bedroom, 3 pc bath (shower, sink and toilet), 8'x16' enclosed insulated sunroom, 8'x12' outdoor sheltered deck