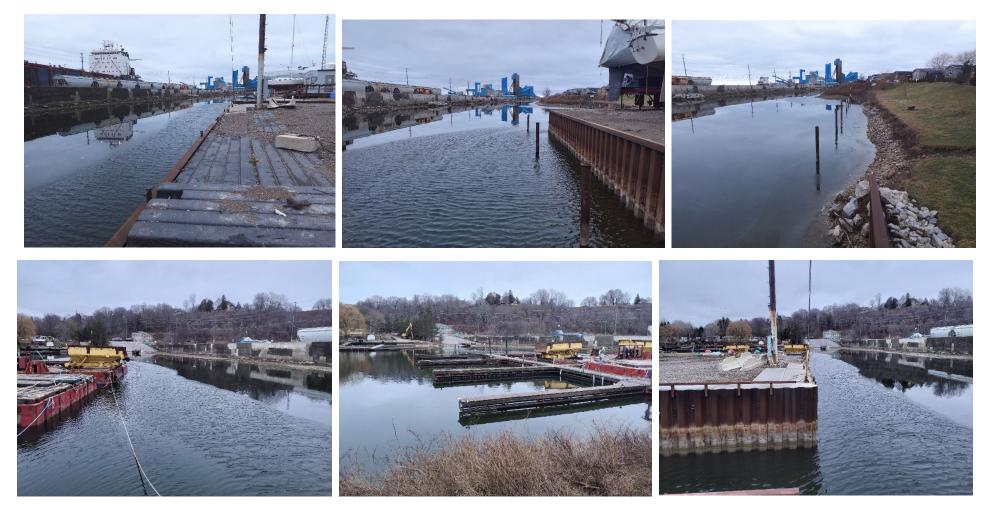

Panel 3. Dredged material offloading area, Maitland Inlet Marina.

Panel 5. Looking towards Maitland River, including shallow bar (left). Shoreline substrate (right).

Panel 6. Main dredge area.

Panel 7. Maitland Valley Marina basin and entrance channel, facing west (top row) and east (bottom row).