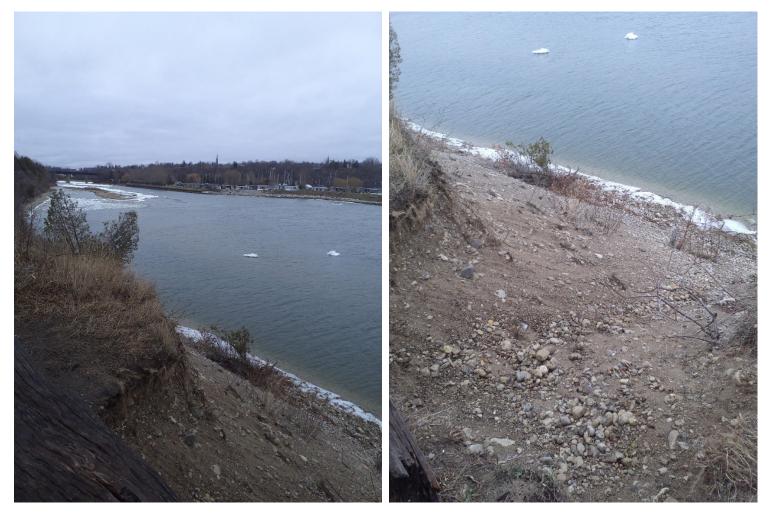

Panel 8. Confluence of access channel and Maitland River

Panel 9. Bluff habitat (left) and rock beach (right).