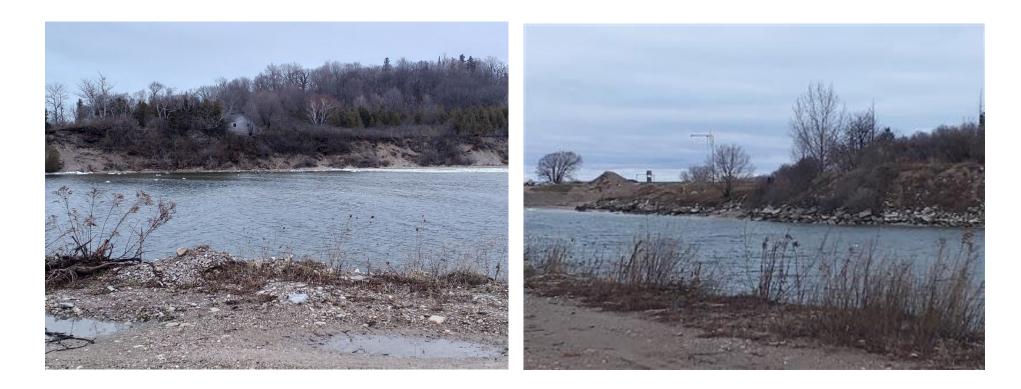

Panel 8. Confluence of access channel and Maitland River

Panel 9. Bluff habitat (left) and rock beach (right).