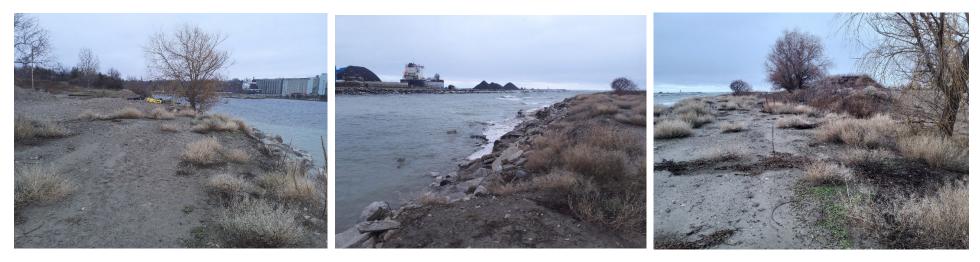

Panel 1. Entrance to the Maitland Inlet Marina basin, January 2023.

Panel 2. Rocky shoreline / beach area on north shore of the Maitland River, south of the Maitland Inlet Marina looking towards harbour break wall.