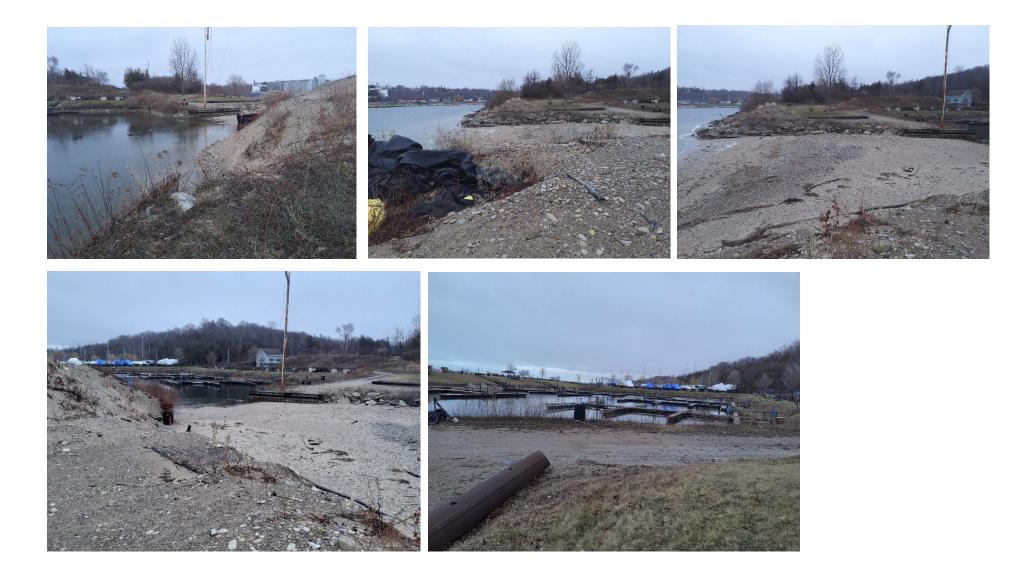

Panel 1. Entrance to the Maitland Inlet Marina basin, January 2023.

Panel 2. Rocky shoreline / beach area on north shore of the Maitland River, south of the Maitland Inlet Marina looking towards harbour break wall.

Panel 3. Dredged material offloading area, Maitland Inlet Marina.

Panel 5. Looking towards Maitland River, including shallow bar (left). Shoreline substrate (right).

Panel 6. Main dredge area.

Panel 7. Maitland Valley Marina basin and entrance channel, facing west (top row) and east (bottom row).