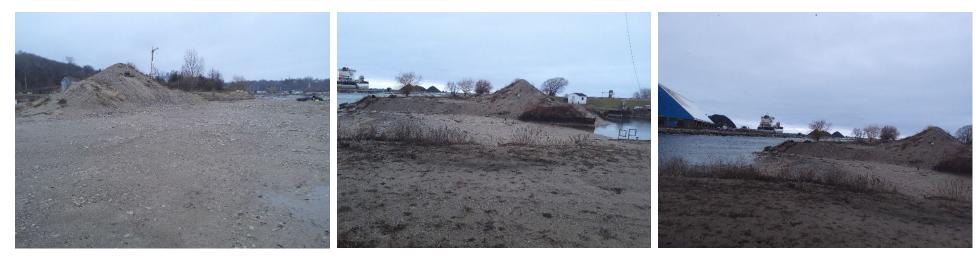

Panel 3. Dredged material offloading area, Maitland Inlet Marina.

Panel 5. Looking towards Maitland River, including shallow bar (left). Shoreline substrate (right).

Panel 6. Main dredge area.

Panel 7. Maitland Valley Marina basin and entrance channel, facing west (top row) and east (bottom row).