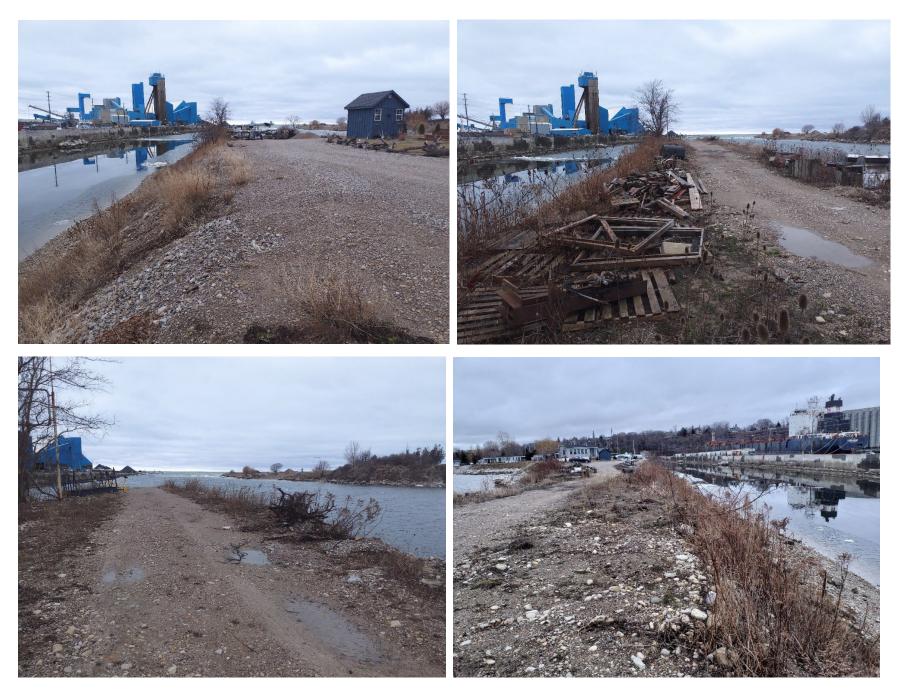

Panel 3. Dredged material offloading area, Maitland Inlet Marina.

Panel 5. Looking towards Maitland River, including shallow bar (left). Shoreline substrate (right).

Panel 6. Main dredge area.

Panel 7. Maitland Valley Marina basin and entrance channel, facing west (top row) and east (bottom row).