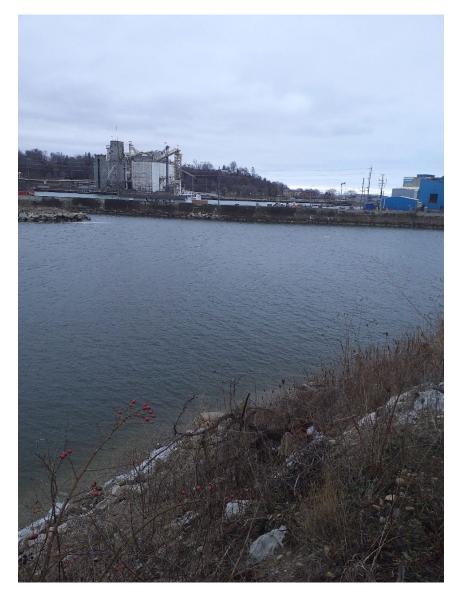

Panel 1. Entrance to the Maitland Inlet Marina basin, January 2023.

Panel 2. Rocky shoreline / beach area on north shore of the Maitland River, south of the Maitland Inlet Marina looking towards harbour break wall.